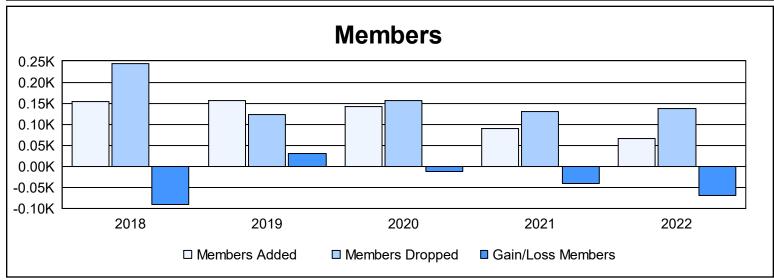

District U 2 As of June 2022 Cumulative

| Year      | New<br>Clubs | Dropped<br>Clubs | Gain/<br>Loss<br>Clubs | New<br>Members | Charter<br>Members | Reinstate<br>Members | Transfer<br>Members | Total<br>Member<br>Added | Total<br>Members<br>Dropped | Gain/<br>Loss<br>Members |
|-----------|--------------|------------------|------------------------|----------------|--------------------|----------------------|---------------------|--------------------------|-----------------------------|--------------------------|
| 2017-2018 | 1            | 1                | 0                      | 119            | 21                 | 9                    | 4                   | 153                      | 243                         | -90                      |
| 2018-2019 | 1            | 3                | -2                     | 117            | 22                 | 5                    | 11                  | 155                      | 124                         | 31                       |
| 2019-2020 | 1            | 0                | 1                      | 89             | 22                 | 29                   | 3                   | 143                      | 156                         | -13                      |
| 2020-2021 | 1            | 0                | 1                      | 64             | 20                 | 3                    | 2                   | 89                       | 129                         | -40                      |
| 2021-2022 | 0            | 2                | -2                     | 58             | 1                  | 3                    | 5                   | 67                       | 136                         | -69                      |
| Average   | 1            | 1                | 0                      | 89             | 17                 | 10                   | 5                   | 121                      | 158                         | -36                      |